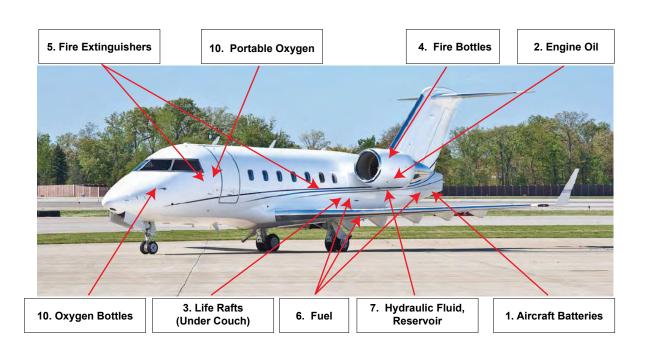

Challenger 604

- 1. Batteries, Aircraft (Tail)
- 2. Engine Oil (as hazardous waste)
- 3. Life Rafts (Under Couch)
- 4. Fire Bottles (APU, engines, lower cargo compartment, and lavatory waste containers)
- 5. Fire Extinguishers (attendant stations, closets, galleys, etc.)
- 6. Fuel (Wings, Tail, and Fuselage)
- 7. Hydraulic Fluid, Reservoirs (as hazardous waste)
- 8. Uranium (depleted, counter-balance weights) (N/A)
- 9. Ordnance Devices (off-wing escape) (N/A)
- 10. Oxygen Bottles, Portable, Gaseous
- 11. Oxygen Bottles, Crew Station, Gaseous (N/A)
- 12. Oxygen Bottles, Passenger System, Gaseous (Standard)
- 13. Oxygen Generators (optional; each PSU standard: each attendant station and lavatory) (N/A)
- 14. Rain Repellent (N/A)
- 15. Refrigerant (located in galley) (N/A)
- 16. Smoke Hoods (NA)
- 17. Tritium Radioactive Signs (aisle and emergency exit doors) (N/A)