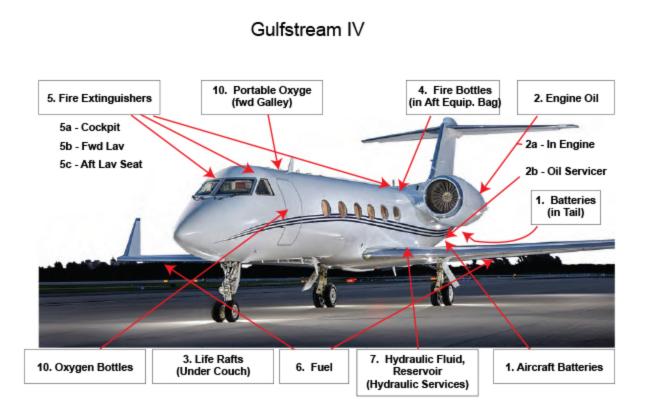

- 1. Batteries, Aircraft (2 in Tail)
- 2. Engine Oil (as hazardous waste)
- 3. Life Rafts (2) Under Aft & Fwd Divans
- 4. Fire Bottles (APU, engines) (2 in Aft Tail)
- 5. Fire Extinguishers (Cockpit, Fwd Lav, Aft Lav.)
- 6. Fuel (Wings only)
- 7. Hydraulic Fluid, Reservoirs (as hazardous waste)
- 8. Uranium (depleted, counter-balance weights) (N/A)
- 9. Ordnance Devices (off-wing escape) (N/A)
- 10. Oxygen Bottles, Portable, Gaseous (Galley Fwd)
- 11. Oxygen Bottles, Crew Station, Gaseous (N/A)
- 12. Oxygen Bottles, Passenger System, Gaseous (Standard)
- 13. Oxygen Generators (optional; each PSU standard: each attendant station and lavatory) (N/A)
- 14. Rain Repellent (N/A)
- 15. Refrigerant (located in galley) (N/A)
- 16. Smoke Hoods (NA)
- 17. Tritium Radioactive Signs (aisle and emergency exit doors) (N/A)