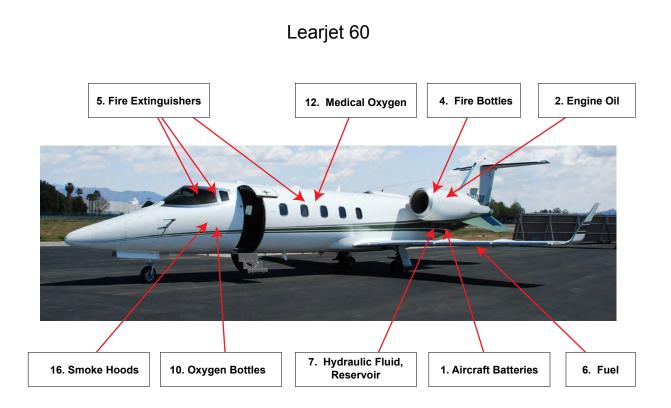

## **DREAMLINE AVIATION, LLC**

- 1. Batteries, Aircraft
- 2. Engine Oil (as hazardous waste)
- 3. Escape Slides / Life Rafts (N/A)
- 4. Fire Bottles (APU, engines, lower cargo compartment, and lavatory waste containers)
- 5. Fire Extinguishers (attendant stations, closets, galleys, etc.)
- 6. Fuel
- 7. Hydraulic Fluid, Reservoirs (as hazardous waste)
- 8. Uranium (depleted, counter-balance weights) (N/A)
- 9. Ordnance Devices (off-wing escape) (N/A)
- 10. Oxygen Bottles, Portable, Gaseous
- 11. Oxygen Bottles, Crew Station, Gaseous (N/A)
- 12. Oxygen Bottles, Passenger System, Gaseous (Standard)
- 13. Oxygen Generators (optional; each PSU standard: each attendant station and lavatory) (N/A)
- 14. Rain Repellent (N/A)
- 15. Refrigerant (located in galley) (N/A)
- 16. Smoke Hoods
- 17. Tritium Radioactive Signs (aisle and emergency exit doors) (N/A)